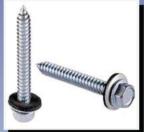

**CONCRETE ANCHOR** 

WAFER HD SELF DRILLING, **BLACK & WZP** 

PAN FRAMING SCREWS, **BLACK & WZP** 

SELF DRILLING SCREW HEX WITHOUT EPDM WASGHER

**HEX SELF TAPPING** GI & SS-304

**CSK PH/PAN PH MACHINE SCREW** 

**EPDM WASHER IN GI & SS** 

**BRASS CSK SLOT MACHINE SCREW** 