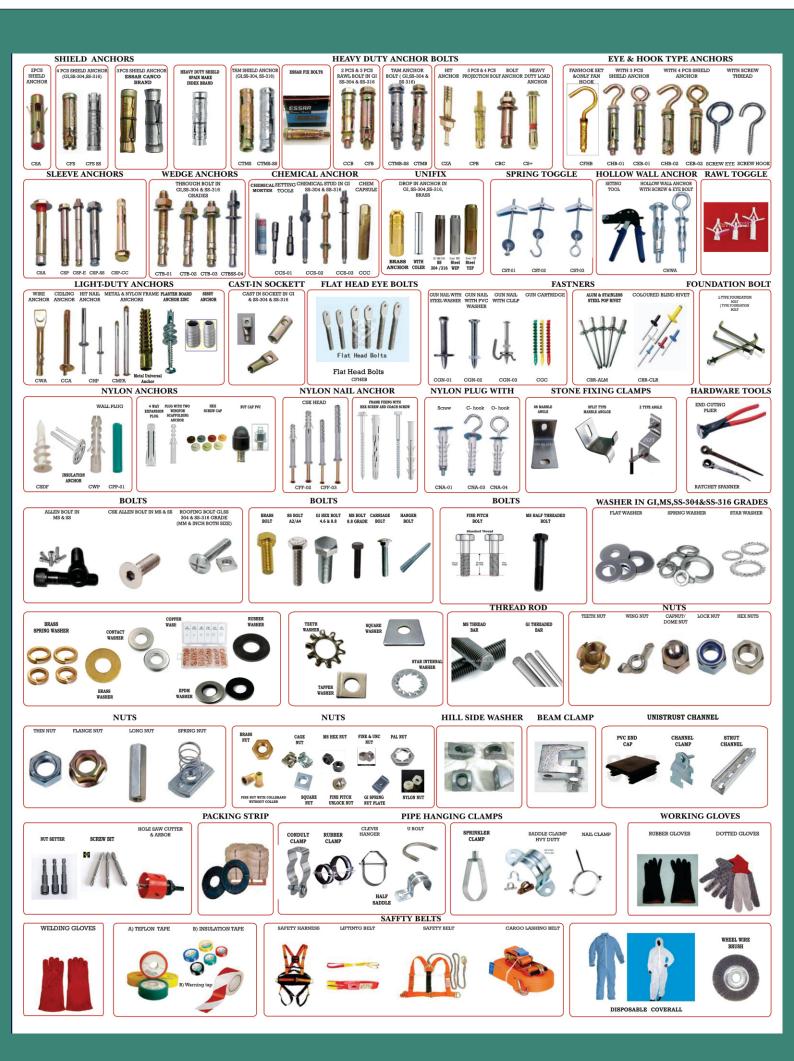

### **RIGGING HARDWARE**

GI & SS-304 WIRE ROPE

**GI WIRE ROPE CLIP** 

**GI TURNBUCKLE** 

**WIRE ROPE THMBLE** 

**DEE SHACKLE GI & SS-304** 

**SNAPHOOK GI** 

**GI & SS-304 CHAIN** 

**ALUMINIUM FEERUL** 

**GRATING CLAIMP** 

**LIFTING EYE BOLT / NUT** 

**S HOOK** 

**WIRE ROPE PULLEY** 

**RPIN** 

**EYE BOLT ONLY** 

**COTTER PIN** 

**HOOK BOLT** 

#### **HARDWARE ITEMS**

WATER PROOF PAPER

**TOOL BOX 21" HOLLAND** 

**SCAFFOLDING WHEEL** 

**TARPAULIN** 

**NYLON ROPE** 

**PVC BUCKET** 

**DUST MASK TAIWAN** 

**SAFETY JACKET** 

## **SCAFFOLDING ITEMS**

WATER STOPPER

**WING NUT** 

RAPID CLAMP DARK BLUE

TIE ROD

THE ROD CONNECTOR

**SLEEVE COUPLER** 

**BASE PLATE** 

SHUTTERING CLAMP

**LADDER COUPLER** 

**GIRDER COUPLER** 

COUPLER DROP FORGING - FIX AND SWIVEL

PRESSED FENCING COUPLER

**BRC COUPLER** 

**SCAFFOLDING ANCHORING** 

**PUTLOG COUPLER** 

SHEET METAL COUPLER FIX & SWIVEL

**ROUND HINGS** 

J HOOK / ANGLE HOOK / L HOOK

**SCAFFOLDING TAG** 

**REBAR CAP** 

**INSPECTION MIRROR** 

**HANDLE MAGNET** 

**WELDING MAGNET** 

**PICKUP TOOLS** 

#### **SCREWS**

DRY WALL SCREWS FINE & COARSE, BLACK, "CANFIX" & "TUF" TWN

DRY WALL SELF DRILLING SCREWS, BLACK, "CANFIX" & "TUF" TWN

**CSK P.H. SELF DRILLING** SCREW, WZP

PAN P.H. SELF DRILLING SCREW, WZP

**CONCRETE ANCHOR** 

WAFER HD SELF DRILLING, **BLACK & WZP** 

PAN FRAMING SCREWS, **BLACK & WZP** 

SELF DRILLING SCREW HEX WITHOUT EPDM WASGHER

**HEX SELF TAPPING** GI & SS-304

**CSK PH/PAN PH MACHINE SCREW** 

**SELF TAPPING SCREWS (CSK / PAN HEAD)** IN GI & CHROME PLATED

SS SELF TAPPING **SCREWS** 

GI COACH SCREWS WINDOW FRAME SCREW

GI / SS / BRASS CSK PHILIPS **WOOD SCREW, #6 TO #14** 

**CHIPBOARED SCREWS** 

**CSK/ PAN/CHEESE** SLOT MACH SCREW N.PLTD / SS A2/A4

**EPDM WASHER IN GI & SS** 

**BRASS CSK SLOT MACHINE SCREW** 