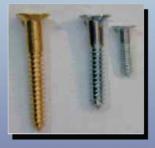

**SELF TAPPING SCREWS (CSK / PAN HEAD)** IN GI & CHROME PLATED

SS SELF TAPPING **SCREWS** 

GI COACH SCREWS WINDOW FRAME SCREW

GI / SS / BRASS CSK PHILIPS **WOOD SCREW, #6 TO #14** 

**CHIPBOARED SCREWS** 

**CSK/ PAN/CHEESE** SLOT MACH SCREW N.PLTD / SS A2/A4

**EPDM WASHER IN GI & SS** 

**BRASS CSK SLOT MACHINE SCREW** 