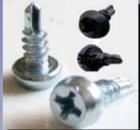

#### **SCREWS**

DRY WALL SCREWS FINE & COARSE, BLACK, "CANFIX" & "TUF" TWN

DRY WALL SELF DRILLING SCREWS, BLACK, "CANFIX" & "TUF" TWN

**CSK P.H. SELF DRILLING** SCREW, WZP

PAN P.H. SELF DRILLING SCREW, WZP

**CONCRETE ANCHOR** 

WAFER HD SELF DRILLING, **BLACK & WZP** 

PAN FRAMING SCREWS, **BLACK & WZP** 

SELF DRILLING SCREW HEX WITHOUT EPDM WASGHER

**HEX SELF TAPPING** GI & SS-304

**CSK PH/PAN PH MACHINE SCREW** 

**SELF TAPPING SCREWS (CSK / PAN HEAD)** IN GI & CHROME PLATED

SS SELF TAPPING **SCREWS** 

GI COACH SCREWS WINDOW FRAME SCREW

GI / SS / BRASS CSK PHILIPS **WOOD SCREW, #6 TO #14** 

**CHIPBOARED SCREWS** 

**CSK/ PAN/CHEESE** SLOT MACH SCREW N.PLTD / SS A2/A4