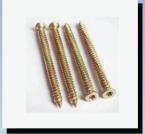

**SELF TAPPING SCREWS (CSK / PAN HEAD)** IN GI & CHROME PLATED

SS SELF TAPPING **SCREWS** 

GI COACH SCREWS WINDOW FRAME SCREW

GI / SS / BRASS CSK PHILIPS **WOOD SCREW, #6 TO #14** 

**CHIPBOARED SCREWS** 

**CSK/ PAN/CHEESE** SLOT MACH SCREW N.PLTD / SS A2/A4

**EPDM WASHER IN GI & SS** 

**BRASS CSK SLOT MACHINE SCREW** 