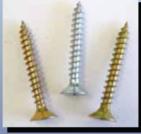

**SELF TAPPING SCREWS (CSK / PAN HEAD)** IN GI & CHROME PLATED

SS SELF TAPPING **SCREWS** 

GI COACH SCREWS WINDOW FRAME SCREW

GI / SS / BRASS CSK PHILIPS **WOOD SCREW, #6 TO #14** 

**CHIPBOARED SCREWS** 

**CSK/ PAN/CHEESE** SLOT MACH SCREW N.PLTD / SS A2/A4

**EPDM WASHER IN GI & SS** 

**BRASS CSK SLOT MACHINE SCREW** 