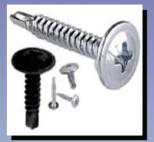

#### **SCREWS**

DRY WALL SCREWS FINE & COARSE, BLACK, "CANFIX" & "TUF" TWN

DRY WALL SELF DRILLING SCREWS, BLACK, "CANFIX" & "TUF" TWN

**CSK P.H. SELF DRILLING** SCREW, WZP

PAN P.H. SELF DRILLING SCREW, WZP

**CONCRETE ANCHOR** 

WAFER HD SELF DRILLING, **BLACK & WZP** 

PAN FRAMING SCREWS, **BLACK & WZP** 

SELF DRILLING SCREW HEX WITHOUT EPDM WASGHER

**HEX SELF TAPPING** GI & SS-304

**CSK PH/PAN PH MACHINE SCREW** 

**SELF TAPPING SCREWS (CSK / PAN HEAD)** IN GI & CHROME PLATED

SS SELF TAPPING **SCREWS** 

GI COACH SCREWS WINDOW FRAME SCREW

GI / SS / BRASS CSK PHILIPS **WOOD SCREW, #6 TO #14** 

**CHIPBOARED SCREWS** 

**CSK/ PAN/CHEESE** SLOT MACH SCREW N.PLTD / SS A2/A4