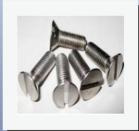

**SELF TAPPING SCREWS (CSK / PAN HEAD)** IN GI & CHROME PLATED

SS SELF TAPPING **SCREWS** 

GI COACH SCREWS WINDOW FRAME SCREW

GI / SS / BRASS CSK PHILIPS **WOOD SCREW, #6 TO #14** 

**CHIPBOARED SCREWS** 

**CSK/ PAN/CHEESE** SLOT MACH SCREW N.PLTD / SS A2/A4

**EPDM WASHER IN GI & SS** 

**BRASS CSK SLOT MACHINE SCREW** 